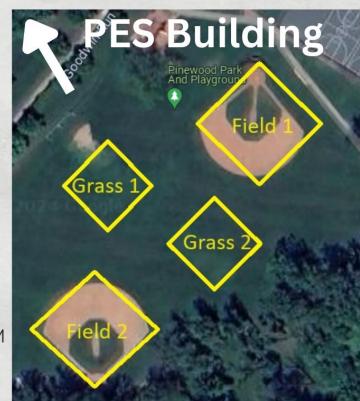

#### PINEWOOD ELEM

#### GAME INFO SATURDAYS 9:45-11:15 AM

| Date | Location | VS                   |
|------|----------|----------------------|
| 4/13 | Field 2  | Away vs<br>Rockies   |
| 4/20 | Field 1  | Home vs<br>Cardinals |
| 4/27 | Field 2  | Away vs<br>Orioles   |
| 5/4  | Field 1  | Home vs<br>Rockies   |
| 5/11 | Field 2  | Away vs<br>Cardinals |
| 5/18 | Field 1  | Home vs<br>Orioles   |
| 5/25 | OFF      | No Game              |
| 6/1  | Field 2  | Home vs<br>Cardinals |
| 6/8  | Field 2  | Home vs<br>Rockies   |

# PRACTICE INFO MONDAYS 7:00-8:00 PM

| Date | Location | Date | Location |
|------|----------|------|----------|
| 4/1  | Grass 1  | 5/6  | Field 2  |
| 4/8  | Field 2  | 5/13 | Field 1  |
| 4/15 | Field 1  | 5/20 | Grass 1  |
| 4/22 | Grass 2  | 5/27 | OFF      |
| 4/29 | Grass 1  | 6/3  | Field 1  |