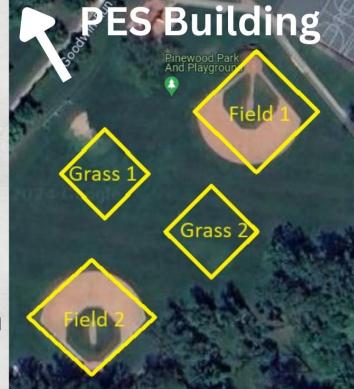

# PINEWOOD ELEM

#### GAME INFO SATURDAYS 9:45-11:15 AM

| Date | Location | VS                   |
|------|----------|----------------------|
| 4/13 | Field 1  | Home vs<br>Cardinals |
| 4/20 | Field 2  | Away vs<br>Rockies   |
| 4/27 | Field 2  | Home vs<br>Marlins   |
| 5/4  | Field 2  | Away vs<br>Cardinals |
| 5/11 | Field 1  | Home vs<br>Rockies   |
| 5/18 | Field 1  | Away vs<br>Marlins   |
| 5/25 | OFF      | No Game              |
| 6/1  | Field 1  | Away vs<br>Rockies   |
| 6/8  | Field 2  | Away vs<br>Marlins   |

# PRACTICE INFO MONDAYS 7:00-8:00 PM

| Date | Location | Date | Location |
|------|----------|------|----------|
| 4/1  | Field 2  | 5/6  | Field 1  |
| 4/8  | Field 1  | 5/13 | Grass 2  |
| 4/15 | Grass 2  | 5/20 | Field 2  |
| 4/22 | Grass 1  | 5/27 | OFF      |
| 4/29 | Field 2  | 6/3  | Grass 2  |